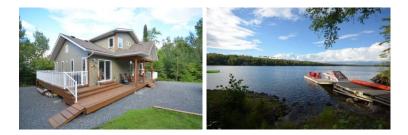

## 2-41 Poplar Bay CLSR 72260 Rat Portage Reserve 38A - Leased Land Lake of the Woods

Lot

- Low profile
- o 1.75 acre
- North exposure

## **Improvements**

- o 1,449 sq ft year-round cottage
- Built in 2010
- o Concrete foundation
- Full-height walkout basement (unfinished)

- $\circ$  2 beds + MBR loft
- Open concept main floor
- Attached decks, lower deck setup and wired for a hot tub
- o Canexel Siding
- Services: Eco-flo septic system with heat traced pipes, winterized water system (lake drawn, 2 stage filter), hydro, electric forced air furnace, wood stove
- Access: McKenzie Portage Road to Poplar Bay
- **Road Fee:** \$1,002 in 2016
- **Comments:** The band/corporation is contemplating a property tax on these lots in the future. These owners plan on installing/finishing the flooring and baseboards.