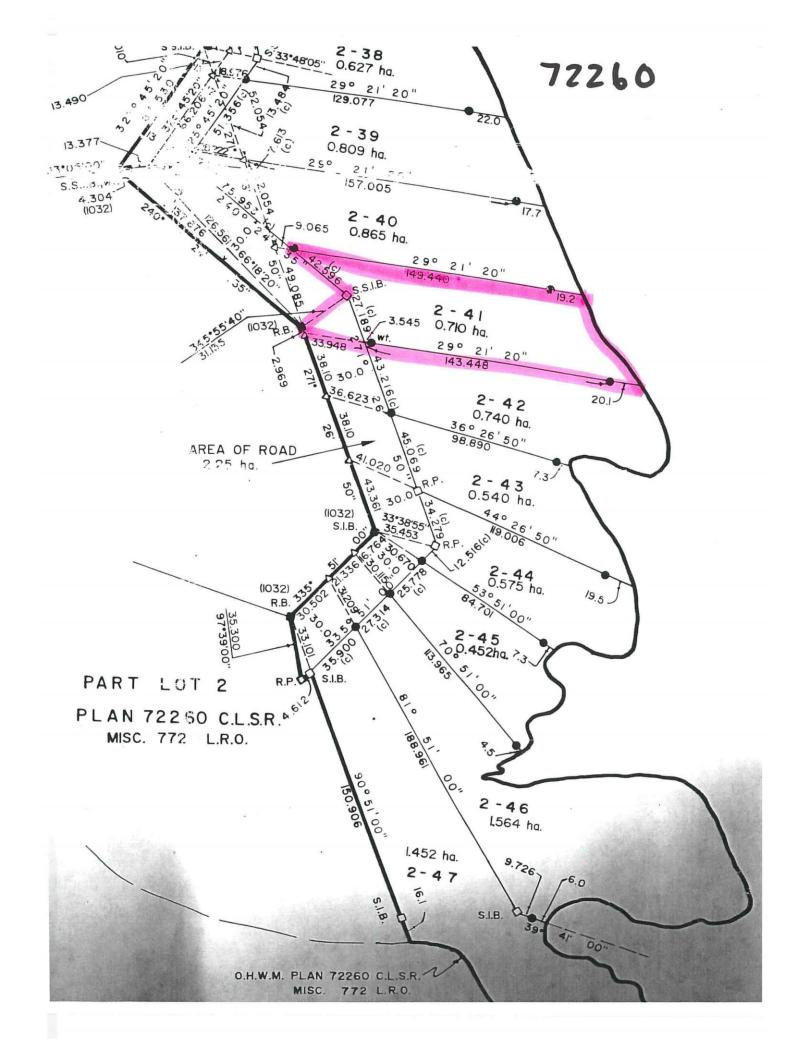

## 2-41 Poplar Bay CLSR 72260 Rat Portage Reserve 38A - Leased Land Lake of the Woods

Lot

- Low profile
- o 1.75 acre
- North exposure